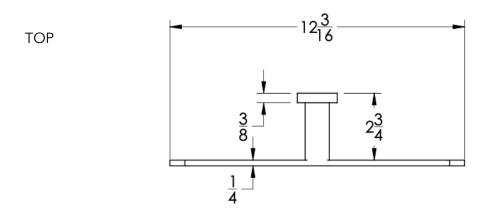

ite (-WHT)          | Brushed Rose Gold (-BRGD)                                     |
|           | Matte Black (-BLK)       | Brushed Modern Bronze (-BME | BRZ) Brushed Black (-BRBLK)                                   |
|           | Oil Rubbed Bronze (-ORB) | Glossy White (-GWHT)        | Polished Black (-PBLK)                                        |
|           | Brushed Brass (-BBRS)    | Polished Rose Gold (-PRGD)  | Antique Nickel (-ANKL)                                        |
|           | Brushed Bronze (-BBRZ)   | Unlacquered Brass (-UBRS)   | Black Nickel (-NKBL)                                          |
|           | Antique Brass (-ABRS)    | Polished Nickel (-PNKL)     |                                                               |

Product



## Dimensions in inches







NOTE: Dimensions subject to change without notice.