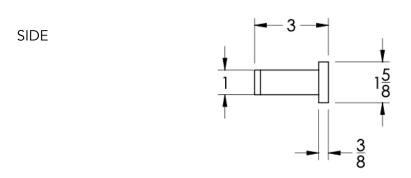

e (-WHT)          | Brushed Rose Gold (-BRGD)                                     |
|           | Matte Black (-BLK)       | Brushed Modern Bronze (-BME | BRZ) Brushed Black (-BRBLK)                                   |
|           | Oil Rubbed Bronze (-ORB) | Glossy White (-GWHT)        | Polished Black (-PBLK)                                        |
|           | Brushed Brass (-BBRS)    | Polished Rose Gold (-PRGD)  | Antique Nickel (-ANKL)                                        |
|           | Brushed Bronze (-BBRZ)   | Unlacquered Brass (-UBRS)   | Black Nickel (-NKBL)                                          |
|           | Antique Brass (-ABRS)    | Polished Nickel (-PNKL)     |                                                               |

Product



## Dimensions in inches







NOTE: Dimensions subject to change without notice.