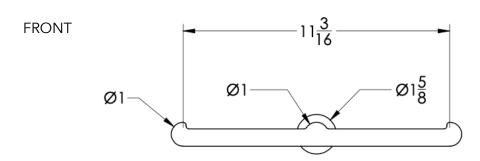

White (-WHT)          | Brushed Rose Gold (-BRGD)                                     |
|           | Matte Black (-BLK)       | Brushed Modern Bronze (-BME | BRZ) Brushed Black (-BRBLK)                                   |
|           | Oil Rubbed Bronze (-ORB) | Glossy White (-GWHT)        | Polished Black (-PBLK)                                        |
|           | Brushed Brass (-BBRS)    | Polished Rose Gold (-PRGD)  | Antique Nickel (-ANKL)                                        |
|           | Brushed Bronze (-BBRZ)   | Unlacquered Brass (-UBRS)   | Black Nickel (-NKBL)                                          |
|           | Antique Brass (-ABRS)    | Polished Nickel (-PNKL)     |                                                               |

Product



## Dimensions in inches







NOTE: Dimensions subject to change without notice.